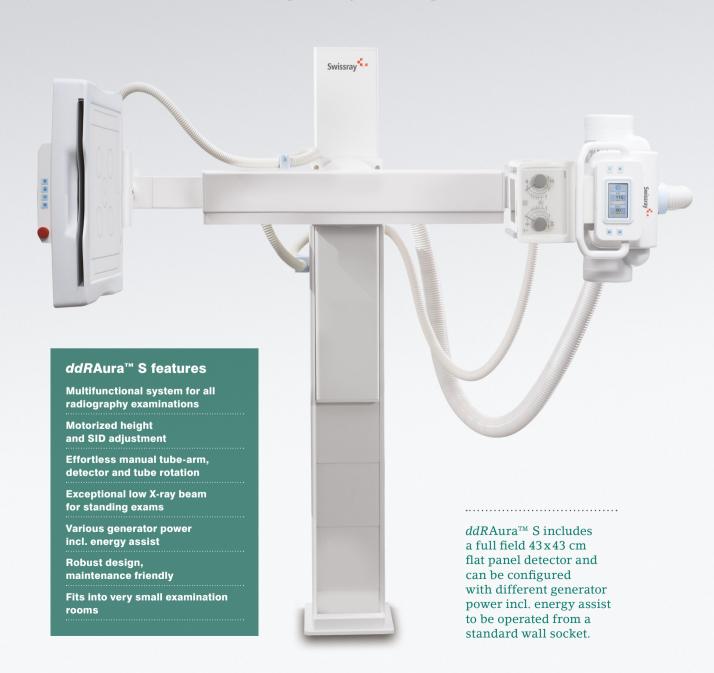

### A multifunctional system

## for more versatility

The ddRAura<sup>TM</sup> S performs direct digital radiographic examinations on upright, seated and supine patients with unprecedented efficiency and image quality. The system includes motorized vertical arm and SID movement for fast and precise system set-up.

# A user interface with a difference

The unique ddRAura<sup>TM</sup> user interface simplifies radiographic procedures by automatically setting the required technical factors and parameters for the specific body part, view position and age group. The interface is designed to complete the examination setup with the fewest steps possible.