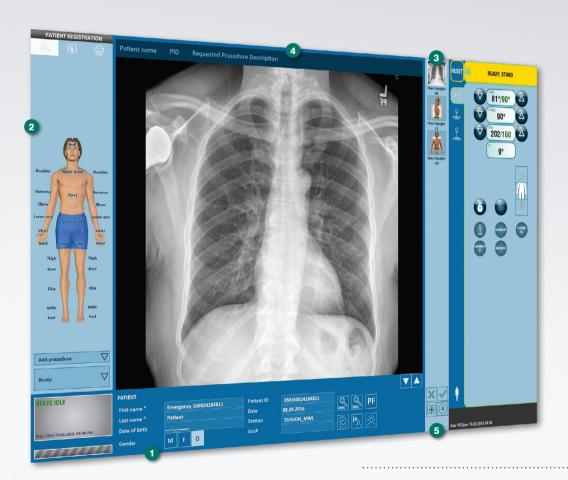

# A user interface with a difference

The unique ddRAura<sup>TM</sup> user interface simplifies radiographic procedures by automatically setting the required technical factors and parameters for the specific body part, view position and age group. The interface is designed to complete the examination setup with the fewest steps possible.

Patient Registration
Organ Selection
Procedure Mapping
Image Aquisition
Image Review and Transfer

The ddRAura<sup>TM</sup> S is the diagnostic tool of choice for any pulmonary disease such as tuberculosis and performs all kind of regular x-ray images. It includes the proven Swissray workstation, which provides fast and logical examination programming and system set-up for utmost positioning convenience and patient throughput.