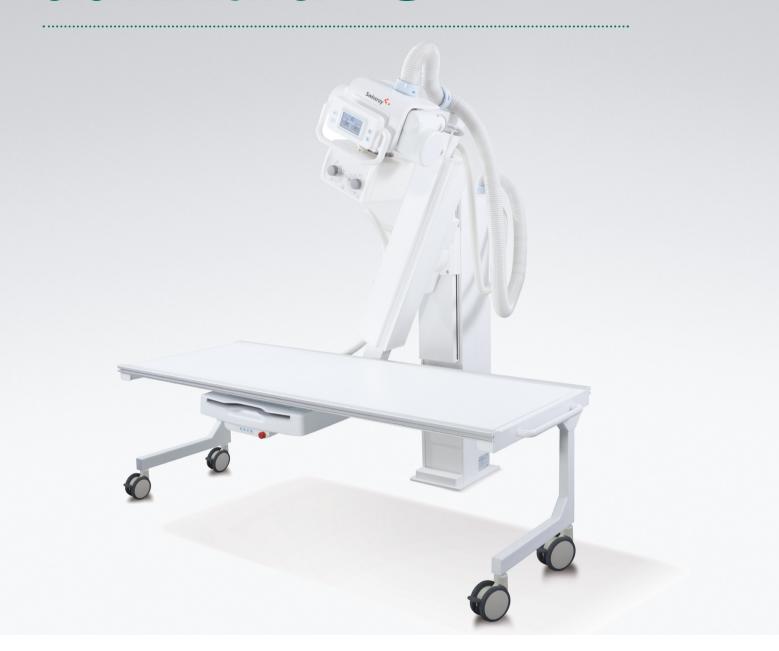

### A multifunctional system

## for more versatility

The ddRAura<sup>TM</sup> S performs direct digital radiographic examinations on upright, seated and supine patients with unprecedented efficiency and image quality. The system includes motorized vertical arm and SID movement for fast and precise system set-up.